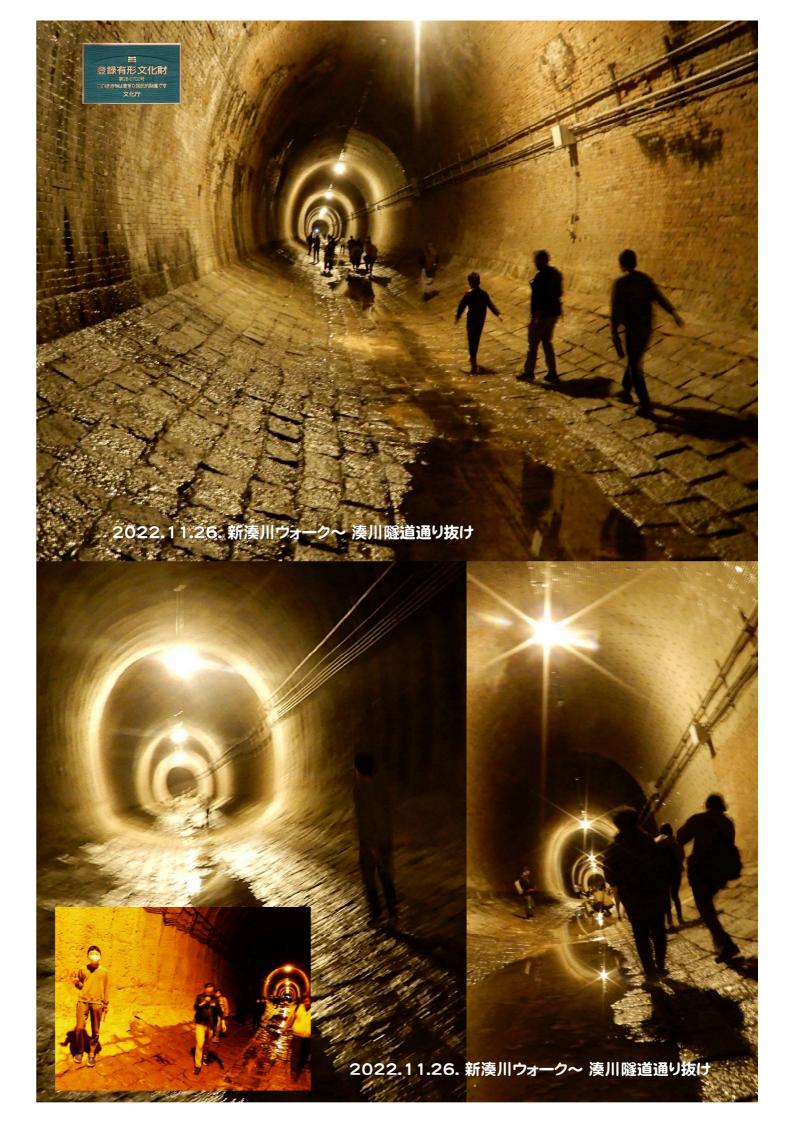

しかし、構築後100年になる湊川隧道は 当時の高度な土木技術で造られた貴重な土木遺産として、 今でも残っています。

神戸の街で 毎日 walk より 2022.11.26.

登録有形文化財 新湊川ウォーク ~湊川隧道通り抜け~

https://infokkkna2.com/ironroad2/2022htm/walk19/R0412MinatogawaTunnelweb.pdf

https://infokkkna2.com/ironroad2/2022htm/walk19/R0412MinatogawaTunnelphoto.pdf

全国有数の娯楽のメッカとなりました。

ミナト神戸の繁栄を持たらしたルーツの一つが湊川隧道ともいえます。

その後、新湊川改修事業により2000(平成12)年に

新湊川トンネルが完成したことに伴い、湊川隧道(会下山トンネル)は

河川トンネルとしての役目を終えました。 しかし、構築後100年になる湊川隧道は

当時の高度な土木技術で造られた貴重な土木遺産として、 今でも残っています。

面视频形 文化图4