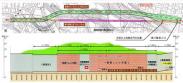

# 登録有形文化財 新湊川ウォーク ~湊川隧道通り抜け~ 2022.11.26.

孫たちが湊川隧道歩きにゆくと聞いて、便乗して一緒に申し込んでもらって 湊川隧道のトンネルの中を歩きました。

かつて、石井川と天王谷川の合流点付近から現在の湊川公園を経て、新開地方面へ流れていた湊川。 天井川で堤防が高く、神戸と兵庫の二つの街に分断されることや神戸港が土砂に埋まってしまうこと さらに洪水被害がたびたび発生することなどの理由で、1901(明治34)標高85mの会下山をくり抜いて 流路を東に変えるわが国最初の近代河川トンネル「湊川隧道」が作られ、現在の新湊川に付け替えられました。

#### かつて、石井川と天王谷川の合流点付近から現在の湊川公園を経て、新開地方面へ流れていた湊川。

天井川で堤防が高く、神戸と兵庫の二つの街に分断されることや神戸港が土砂に埋まってしまうこと、 さらに洪水被害がたびたび発生することなどの理由で、1901 (明治34)標高85mの会下山をくり抜いて 流路を東に変えるわが国最初の近代河川トンネル「湊川隧道」が作られ、現在の新湊川に付け替えられました。

旧湊川を埋め立てた跡地に自然発生的に生まれたのが、神戸・新開地地区。 瞬く間に芝居小屋や活動写真小屋が立ち並び、一大歓楽街となった新開地。 その繁栄ぶりは、「東の浅草、西の新開地」と謳われ、