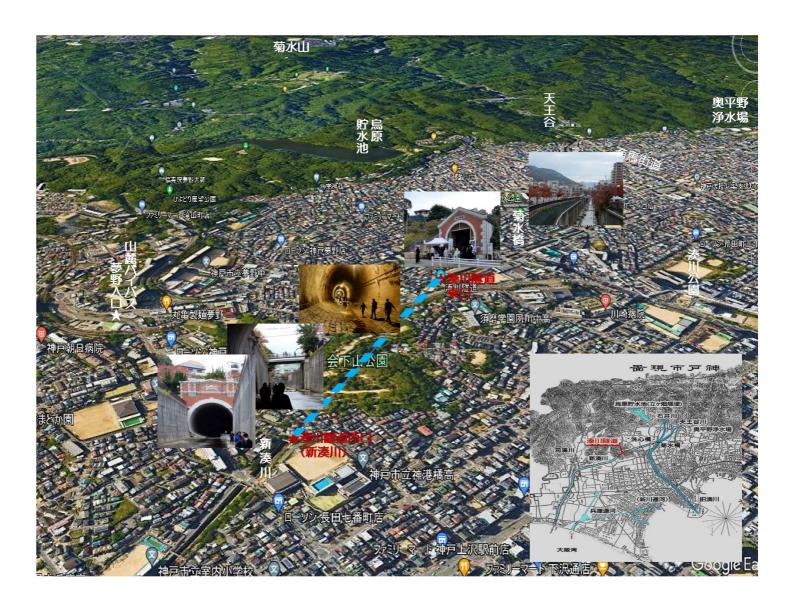

# 登録有形文化財 新湊川ウォーク ~湊川隧道通り抜け~ 2022.11.26.

孫たちが湊川隧道歩きにゆくと聞いて、便乗して一緒に申し込んでもらって 湊川隧道のトンネルの中を歩きました。

かつて、石井川と天王谷川の合流点付近から現在の湊川公園を経て、新開地方面へ流れていた湊川。 天井川で堤防が高く、神戸と兵庫の二つの街に分断されることや神戸港が土砂に埋まってしまうこと さらに洪水被害がたびたび発生することなどの理由で、1901(明治34)標高85mの会下山をくり抜いて 流路を東に変えるわが国最初の近代河川トンネル「湊川隧道」が作られ、現在の新湊川に付け替えられました。

#### かつて、石井川と天王谷川の合流点付近から現在の湊川公園を経て、新開地方面へ流れていた湊川。

天井川で堤防が高く、神戸と兵庫の二つの街に分断されることや神戸港が土砂に埋まってしまうこと、 さらに洪水被害がたびたび発生することなどの理由で、1901 (明治34)標高85mの会下山をくり抜いて 流路を東に変えるわが国最初の近代河川トンネル「湊川隧道」が作られ、現在の新湊川に付け替えられました。

旧湊川を埋め立てた跡地に自然発生的に生まれたのが、神戸・新開地地区。 瞬く間に芝居小屋や活動写真小屋が立ち並び、一大歓楽街となった新開地。 その繁栄ぶりは、「東の浅草、西の新開地」と謳われ、