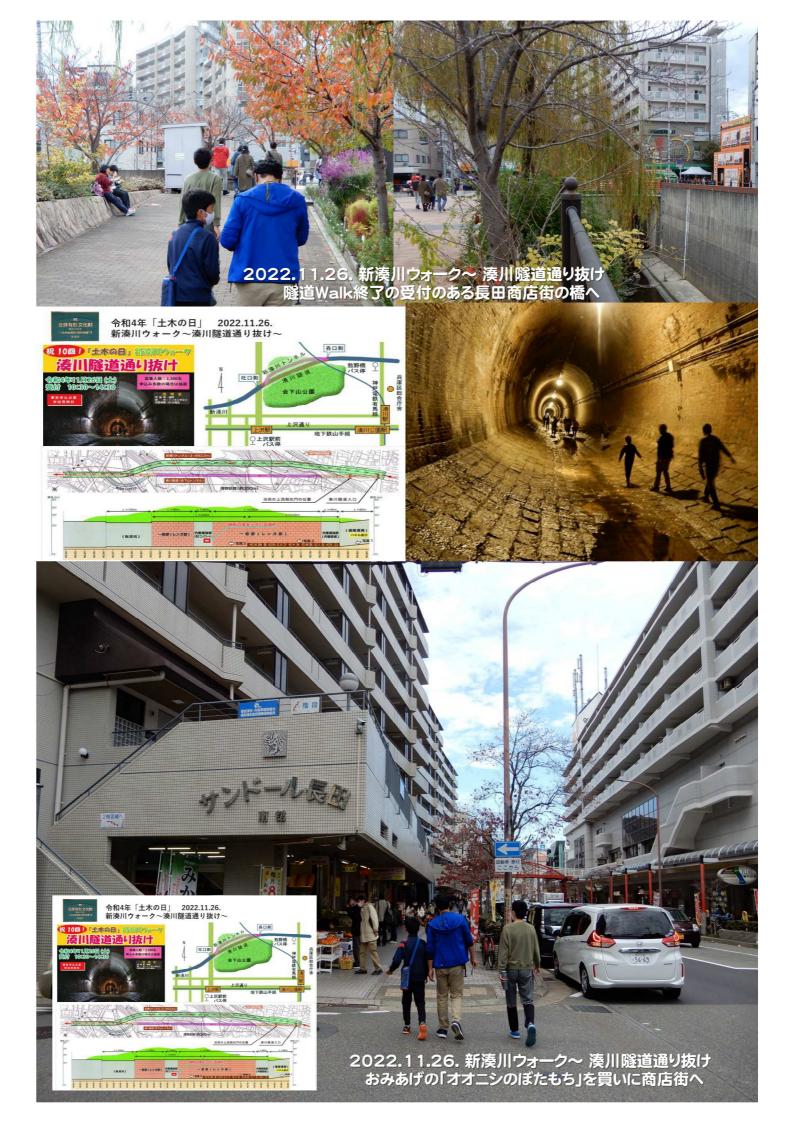

### 令和4年「土木の日」 2022.11.26. 新湊川ウォーク~湊川隧道通り抜け~

## 令和4年「土木の日」 2022.11.26. 新湊川ウォーク~湊川隧道通り抜け~