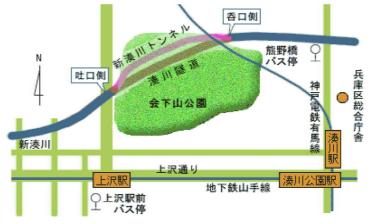

# 登録有形文化財 新湊川ウォーク ~湊川隧道通り抜け~ 2022.11.26.

孫たちが湊川隧道歩きにゆくと聞いて、便乗して一緒に申し込んでもらって 湊川隧道のトンネルの中を歩きました。

かつて、石井川と天王谷川の合流点付近から現在の湊川公園を経て、新開地方面へ流れていた湊川。 天井川で堤防が高く、神戸と兵庫の二つの街に分断されることや神戸港が土砂に埋まってしまうこと さらに洪水被害がたびたび発生することなどの理由で、1901(明治34)標高85mの会下山をくり抜いて 流路を東に変えるわが国最初の近代河川トンネル「湊川隧道」が作られ、現在の新湊川に付け替えられました。

#### かつて、石井川と天王谷川の合流点付近から現在の湊川公園を経て、新開地方面へ流れていた湊川。

天井川で堤防が高く、神戸と兵庫の二つの街に分断されることや神戸港が土砂に埋まってしまうこと、 さらに洪水被害がたびたび発生することなどの理由で、1901 (明治34)標高85mの会下山をくり抜いて 流路を東に変えるわが国最初の近代河川トンネル「湊川隧道」が作られ、現在の新湊川に付け替えられました。

旧湊川を埋め立てた跡地に自然発生的に生まれたのが、神戸・新開地地区。 瞬く間に芝居小屋や活動写真小屋が立ち並び、一大歓楽街となった新開地。 その繁栄ぶりは、「東の浅草、西の新開地」と謳われ、