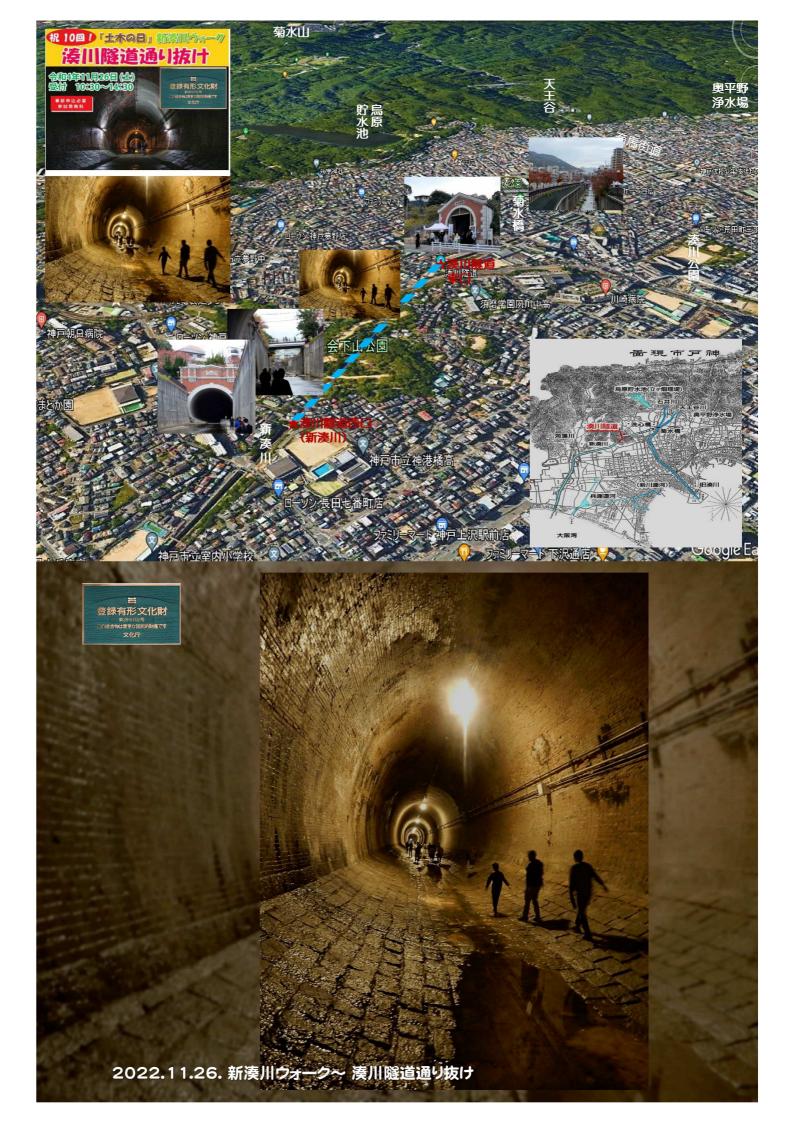

# 登録有形文化財 新湊川ウォーク ~湊川隧道通り抜け~ 2022.11.26.

孫たちが湊川隧道歩きにゆくと聞いて、便乗して一緒に申し込んでもらって 湊川隧道のトンネルの中を歩きました。

かつて、石井川と天王谷川の合流点付近から現在の湊川公園を経て、新開地方面へ流れていた湊川。 天井川で堤防が高く、神戸と兵庫の二つの街に分断されることや神戸港が土砂に埋まってしまうこと さらに洪水被害がたびたび発生することなどの理由で、1901(明治34)標高85mの会下山をくり抜いて 流路を東に変えるわが国最初の近代河川トンネル「湊川隧道」が作られ、現在の新湊川に付け替えられました。

#### かつて、石井川と天王谷川の合流点付近から現在の湊川公園を経て、新開地方面へ流れていた湊川。

天井川で堤防が高く、神戸と兵庫の二つの街に分断されることや神戸港が土砂に埋まってしまうこと、 さらに洪水被害がたびたび発生することなどの理由で、1901 (明治34)標高85mの会下山をくり抜いて 流路を東に変えるわが国最初の近代河川トンネル「湊川隧道」が作られ、現在の新湊川に付け替えられました。

旧湊川を埋め立てた跡地に自然発生的に生まれたのが、神戸・新開地地区。 瞬く間に芝居小屋や活動写真小屋が立ち並び、一大歓楽街となった新開地。 その繁栄ぶりは、「東の浅草、西の新開地」と謳われ、