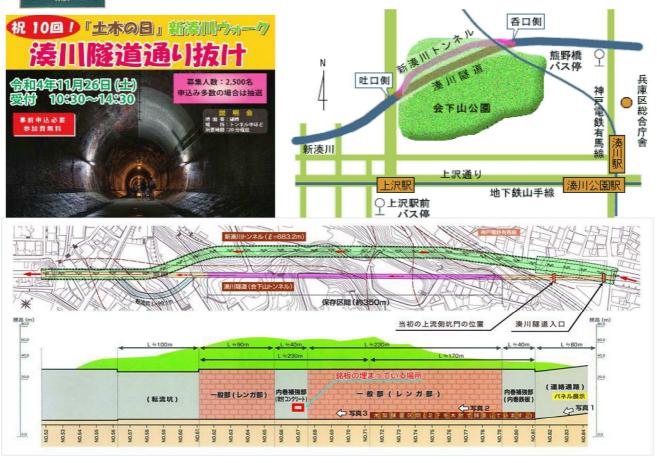

#### かつて、石井川と天王谷川の合流点付近から現在の湊川公園を経て、新開地方面へ流れていた湊川。

天井川で堤防が高く、神戸と兵庫の二つの街に分断されることや神戸港が土砂に埋まってしまうこと、 さらに洪水被害がたびたび発生することなどの理由で、1901 (明治34)標高85mの会下山をくり抜いて 流路を東に変えるわが国最初の近代河川トンネル「湊川隧道」が作られ、現在の新湊川に付け替えられました。

旧湊川を埋め立てた跡地に自然発生的に生まれたのが、神戸・新開地地区。 瞬く間に芝居小屋や活動写真小屋が立ち並び、一大歓楽街となった新開地。 その繁栄ぶりは、「東の浅草、西の新開地」と謳われ、

全国有数の娯楽のメッカとなりました。

ミナト神戸の繁栄を持たらしたルーツの一つが湊川隧道ともいえます。

その後、新湊川改修事業により2000(平成12)年に

新湊川トンネルが完成したことに伴い、湊川隧道(会下山トンネル)は

河川トンネルとしての役目を終えました。 しかし、構築後100年になる湊川隧道は

当時の高度な土木技術で造られた貴重な土木遺産として、 今でも残っています。

面视频形 文化图4