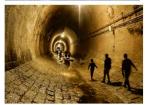

#### 2022.11.26. 新湊川ウォーク~湊川隧道通り抜け~

孫たちが湊川隧道歩きにゆくと聞いて、便乗して一緒に申し込んでもらって湊川隧道のトンネルの中を歩きました。

# 登録有形文化財 新湊川ウォーク ~湊川隧道通り抜け~ 2022.11.26.

孫たちが湊川隧道歩きにゆくと聞いて、便乗して一緒に申し込んでもらって 湊川隧道のトンネルの中を歩きました。

かつて、石井川と天王谷川の合流点付近から現在の湊川公園を経て、新開地方面へ流れていた湊川。 天井川で堤防が高く、神戸と兵庫の二つの街に分断されることや神戸港が土砂に埋まってしまうこと さらに洪水被害がたびたび発生することなどの理由で、1901(明治34)標高85mの会下山をくり抜いて 流路を東に変えるわが国最初の近代河川トンネル「湊川隧道」が作られ、現在の新湊川に付け替えられました。