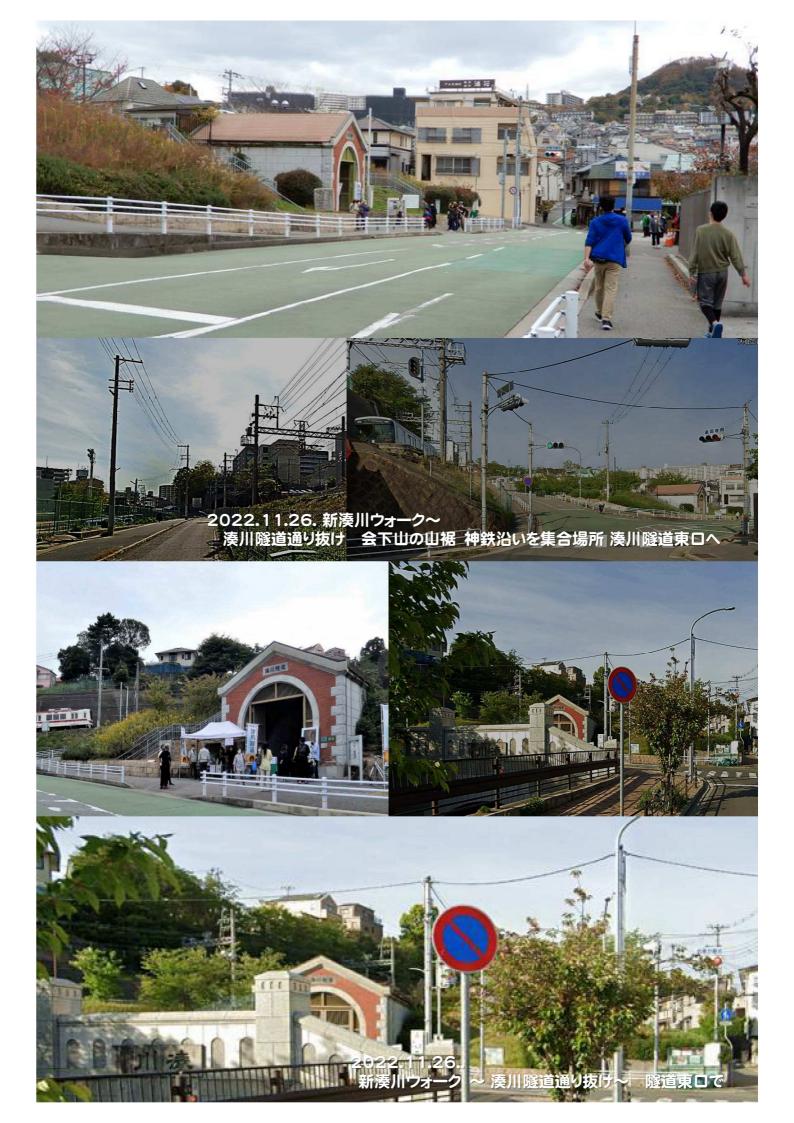

# 登録有形文化財 新湊川ウォーク ~湊川隧道通り抜け~ 2022.11.26.

孫たちが湊川隧道歩きにゆくと聞いて、便乗して一緒に申し込んでもらって 湊川隧道のトンネルの中を歩きました。

かつて、石井川と天王谷川の合流点付近から現在の湊川公園を経て、新開地方面へ流れていた湊川。 天井川で堤防が高く、神戸と兵庫の二つの街に分断されることや神戸港が土砂に埋まってしまうこと さらに洪水被害がたびたび発生することなどの理由で、1901(明治34)標高85mの会下山をくり抜いて 流路を東に変えるわが国最初の近代河川トンネル「湊川隧道」が作られ、現在の新湊川に付け替えられました。

#### 2022.11.26. 新湊川ウォーク~湊川隧道通り抜け~

孫たちが湊川隧道歩きにゆくと聞いて、便乗して一緒に申し込んでもらって湊川隧道のトンネルの中を歩きました。