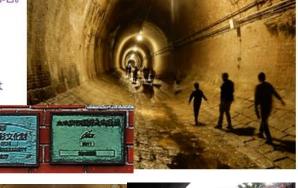

# 登録有形文化財 新湊川ウォーク ~湊川隧道通り抜け~ 2022.11.26.

孫たちが湊川隧道歩きにゆくと聞いて、便乗して一緒に申し込んでもらって 湊川隧道のトンネルの中を歩きました。

かつて、石井川と天王谷川の合流点付近から現在の湊川公園を経て、新開地方面へ流れていた湊川。 天井川で堤防が高く、神戸と兵庫の二つの街に分断されることや神戸港が土砂に埋まってしまうこと さらに洪水被害がたびたび発生することなどの理由で、1901(明治34)標高85mの会下山をくり抜いて 流路を東に変えるわが国最初の近代河川トンネル「湊川隧道」が作られ、現在の新湊川に付け替えられました。

#### 2022.11.26. 新湊川ウォーク~湊川隧道通り抜け~

孫たちが湊川隧道歩きにゆくと聞いて、便乗して一緒に申し込んでもらって湊川隧道のトンネルの中を歩きました。