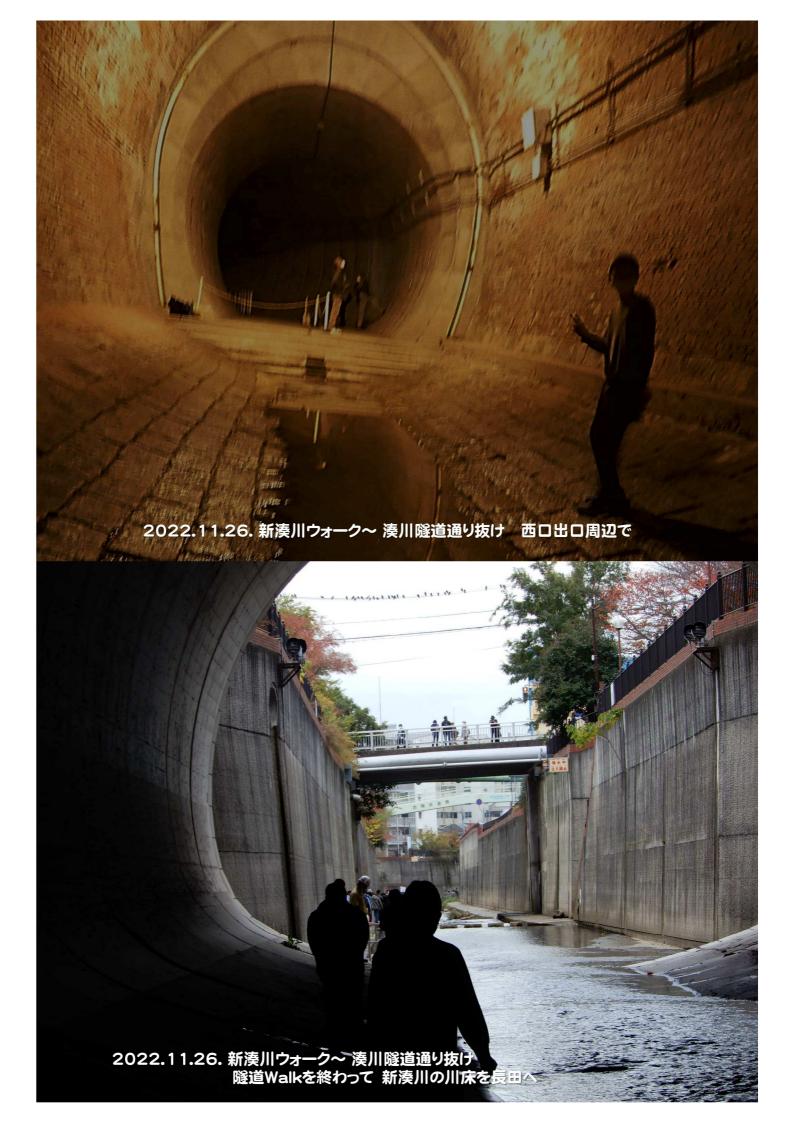

旧湊川を埋め立てた跡地に自然発生的に生まれたのが、神戸・新開地地区。 瞬く間に芝居小屋や活動写真小屋が立ち並び、一大歓楽街となった新開地。 その繁栄ぶりは、「東の浅草、西の新開地」と謳われ、

全国有数の娯楽のメッカとなりました。

ミナト神戸の繁栄を持たらしたルーツの一つが湊川隧道ともいえます。

その後、新湊川改修事業により2000 (平成12) 年に 新湊川トンネルが完成したことに伴い、湊川隧道(会下山トンネル)は 河川トンネルとしての役目を終えました。

全国有数の娯楽のメッカとなりました。

ミナト神戸の繁栄を持たらしたルーツの一つが湊川隧道ともいえます。

その後、新湊川改修事業により2000(平成12)年に

新湊川トンネルが完成したことに伴い、湊川隧道(会下山トンネル)は

河川トンネルとしての役目を終えました。 しかし、構築後100年になる湊川隧道は

当時の高度な土木技術で造られた貴重な土木遺産として、 今でも残っています。

面视频形 文化图4