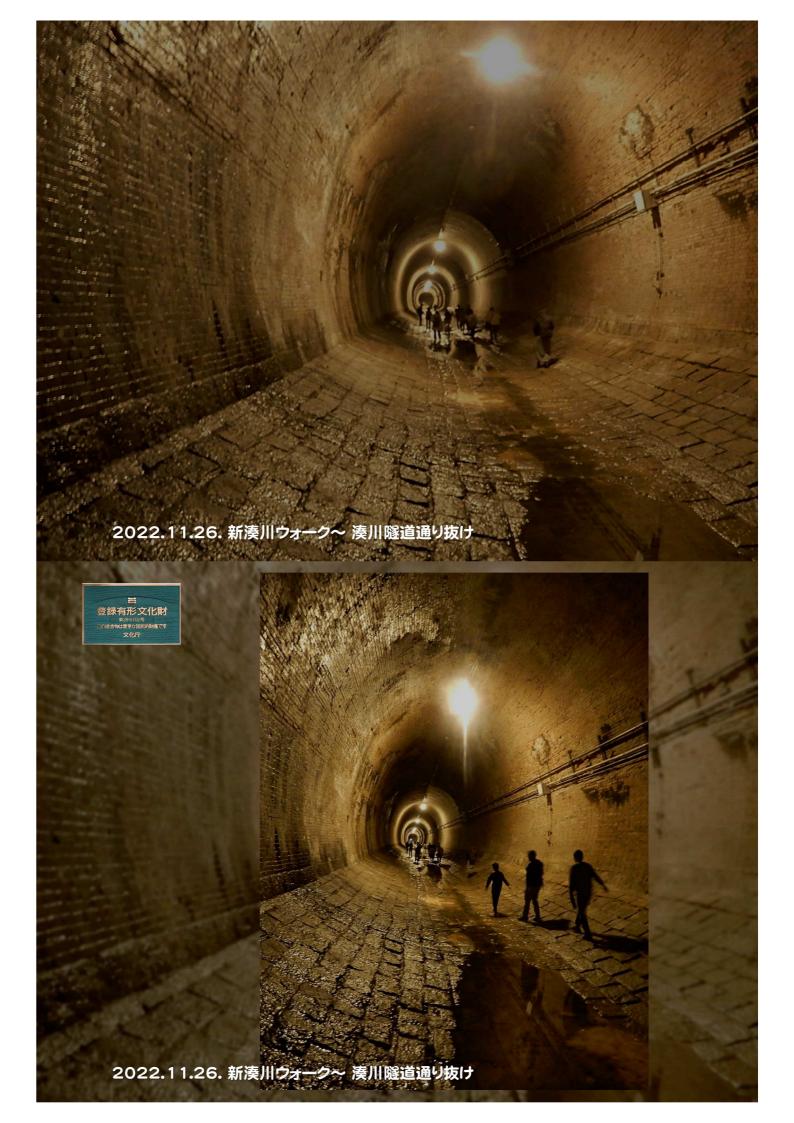

しかし、構築後100年になる湊川隧道は 当時の高度な土木技術で造られた貴重な土木遺産として、 今でも残っています。

神戸の街で 毎日 walk より 2022.11.26.

登録有形文化財 新湊川ウォーク ~湊川隧道通り抜け~

https://infokkkna2.com/ironroad2/2022htm/walk19/R0412MinatogawaTunnelweb.pdf

https://infokkkna2.com/ironroad2/2022htm/walk19/R0412MinatogawaTunnelphoto.pdf

全国有数の娯楽のメッカとなりました。

ミナト神戸の繁栄を持たらしたルーツの一つが湊川隧道ともいえます。

その後、新湊川改修事業により2000(平成12)年に

新湊川トンネルが完成したことに伴い、湊川隧道(会下山トンネル)は

河川トンネルとしての役目を終えました。 しかし、構築後100年になる湊川隧道は

当時の高度な土木技術で造られた貴重な土木遺産として、 今でも残っています。

面视频形 文化图4