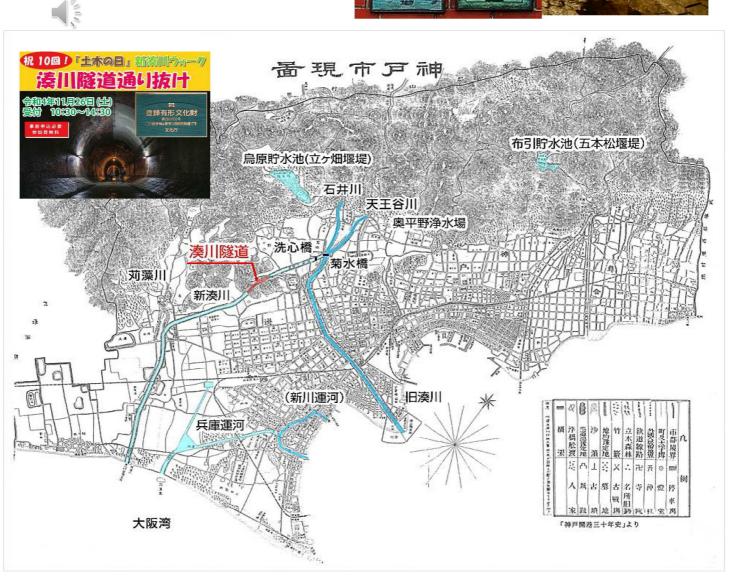

# 登録有形文化財 新湊川ウォーク ~湊川隧道通り抜け~ 2022.11.26.

孫たちが湊川隧道歩きにゆくと聞いて、便乗して一緒に申し込んでもらって 湊川隧道のトンネルの中を歩きました。

かつて、石井川と天王谷川の合流点付近から現在の湊川公園を経て、新開地方面へ流れていた湊川。 天井川で堤防が高く、神戸と兵庫の二つの街に分断されることや神戸港が土砂に埋まってしまうこと さらに洪水被害がたびたび発生することなどの理由で、1901(明治34)標高85mの会下山をくり抜いて 流路を東に変えるわが国最初の近代河川トンネル「湊川隧道」が作られ、現在の新湊川に付け替えられました。

#### かつて、石井川と天王谷川の合流点付近から現在の湊川公園を経て、新開地方面へ流れていた湊川。

天井川で堤防が高く、神戸と兵庫の二つの街に分断されることや神戸港が土砂に埋まってしまうこと、 さらに洪水被害がたびたび発生することなどの理由で、1901 (明治34)標高85mの会下山をくり抜いて 流路を東に変えるわが国最初の近代河川トンネル「湊川隧道」が作られ、現在の新湊川に付け替えられました。

旧湊川を埋め立てた跡地に自然発生的に生まれたのが、神戸・新開地地区。 瞬く間に芝居小屋や活動写真小屋が立ち並び、一大歓楽街となった新開地。 その繁栄ぶりは、「東の浅草、西の新開地」と謳われ、

旧湊川を埋め立てた跡地に自然発生的に生まれたのが、神戸・新開地地区。 瞬く間に芝居小屋や活動写真小屋が立ち並び、一大歓楽街となった新開地。 その繁栄ぶりは、「東の浅草、西の新開地」と謳われ、

全国有数の娯楽のメッカとなりました。

ミナト神戸の繁栄を持たらしたルーツの一つが湊川隧道ともいえます。

その後、新湊川改修事業により2000 (平成12) 年に 新湊川トンネルが完成したことに伴い、湊川隧道(会下山トンネル)は 河川トンネルとしての役目を終えました。

全国有数の娯楽のメッカとなりました。

ミナト神戸の繁栄を持たらしたルーツの一つが湊川隧道ともいえます。

その後、新湊川改修事業により2000(平成12)年に

新湊川トンネルが完成したことに伴い、湊川隧道(会下山トンネル)は

河川トンネルとしての役目を終えました。 しかし、構築後100年になる湊川隧道は

当時の高度な土木技術で造られた貴重な土木遺産として、 今でも残っています。

面视频形 文化图4