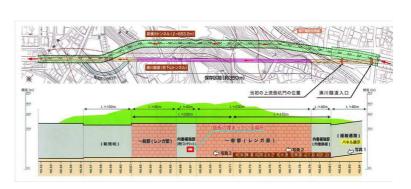

# 登録有形文化財 新湊川ウォーク ~湊川隧道通り抜け~ 2022.11.26.

孫たちが湊川隧道歩きにゆくと聞いて、便乗して一緒に申し込んでもらって 湊川隧道のトンネルの中を歩きました。

かつて、石井川と天王谷川の合流点付近から現在の湊川公園を経て、新開地方面へ流れていた湊川。 天井川で堤防が高く、神戸と兵庫の二つの街に分断されることや神戸港が土砂に埋まってしまうこと さらに洪水被害がたびたび発生することなどの理由で、1901(明治34)標高85mの会下山をくり抜いて 流路を東に変えるわが国最初の近代河川トンネル「湊川隧道」が作られ、現在の新湊川に付け替えられました。

#### かつて、石井川と天王谷川の合流点付近から現在の湊川公園を経て、新開地方面へ流れていた湊川。

天井川で堤防が高く、神戸と兵庫の二つの街に分断されることや神戸港が土砂に埋まってしまうこと、 さらに洪水被害がたびたび発生することなどの理由で、1901 (明治34)標高85mの会下山をくり抜いて 流路を東に変えるわが国最初の近代河川トンネル「湊川隧道」が作られ、現在の新湊川に付け替えられました。

旧湊川を埋め立てた跡地に自然発生的に生まれたのが、神戸・新開地地区。 瞬く間に芝居小屋や活動写真小屋が立ち並び、一大歓楽街となった新開地。 その繁栄ぶりは、「東の浅草、西の新開地」と謳われ、