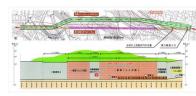

# 登録有形文化財 新湊川ウォーク ~湊川隧道通り抜け~ 2022.11.26.

孫たちが湊川隧道歩きにゆくと聞いて、便乗して一緒に申し込んでもらって 湊川隧道のトンネルの中を歩きました。

かつて、石井川と天王谷川の合流点付近から現在の湊川公園を経て、新開地方面へ流れていた湊川。 天井川で堤防が高く、神戸と兵庫の二つの街に分断されることや神戸港が土砂に埋まってしまうこと さらに洪水被害がたびたび発生することなどの理由で、1901(明治34)標高85mの会下山をくり抜いて 流路を東に変えるわが国最初の近代河川トンネル「湊川隧道」が作られ、現在の新湊川に付け替えられました。

#### かつて、石井川と天王谷川の合流点付近から現在の湊川公園を経て、新開地方面へ流れていた湊川。

天井川で堤防が高く、神戸と兵庫の二つの街に分断されることや神戸港が土砂に埋まってしまうこと、 さらに洪水被害がたびたび発生することなどの理由で、1901 (明治34)標高85mの会下山をくり抜いて 流路を東に変えるわが国最初の近代河川トンネル「湊川隧道」が作られ、現在の新湊川に付け替えられました。

旧湊川を埋め立てた跡地に自然発生的に生まれたのが、神戸・新開地地区。 瞬く間に芝居小屋や活動写真小屋が立ち並び、一大歓楽街となった新開地。 その繁栄ぶりは、「東の浅草、西の新開地」と謳われ、