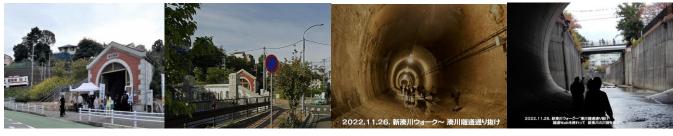

# 登録有形文化財 新湊川ウォーク ~湊川隧道通り抜け~ 2022.11.26.

孫たちが湊川隧道歩きにゆくと聞いて、便乗して一緒に申し込んでもらって 湊川隧道のトンネルの中を歩きました。

かつて、石井川と天王谷川の合流点付近から現在の湊川公園を経て、新開地方面へ流れていた湊川。 天井川で堤防が高く、神戸と兵庫の二つの街に分断されることや神戸港が土砂に埋まってしまうこと さらに洪水被害がたびたび発生することなどの理由で、1901(明治34)標高85mの会下山をくり抜いて 流路を東に変えるわが国最初の近代河川トンネル「湊川隧道」が作られ、現在の新湊川に付け替えられました。

しかし、構築後100年になる湊川隧道は 当時の高度な土木技術で造られた貴重な土木遺産として、 今でも残っています。

神戸の街で 毎日 walk より 2022.11.26.

登録有形文化財 新湊川ウォーク ~湊川隧道通り抜け~

https://infokkkna2.com/ironroad2/2022htm/walk19/R0412MinatogawaTunnelweb.pdf

https://infokkkna2.com/ironroad2/2022htm/walk19/R0412MinatogawaTunnelphoto.pdf