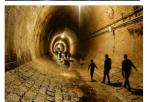

# 登録有形文化財 新湊川ウォーク ~湊川隧道通り抜け~ 2022.11.26.

孫たちが湊川隧道歩きにゆくと聞いて、便乗して一緒に申し込んでもらって 湊川隧道のトンネルの中を歩きました。

かつて、石井川と天王谷川の合流点付近から現在の湊川公園を経て、新開地方面へ流れていた湊川。 天井川で堤防が高く、神戸と兵庫の二つの街に分断されることや神戸港が土砂に埋まってしまうこと さらに洪水被害がたびたび発生することなどの理由で、1901(明治34)標高85mの会下山をくり抜いて 流路を東に変えるわが国最初の近代河川トンネル「湊川隧道」が作られ、現在の新湊川に付け替えられました。

#### 2022.11.26. 新湊川ウォーク~湊川隧道通り抜け~

孫たちが湊川隧道歩きにゆくと聞いて、便乗して一緒に申し込んでもらって湊川隧道のトンネルの中を歩きました。