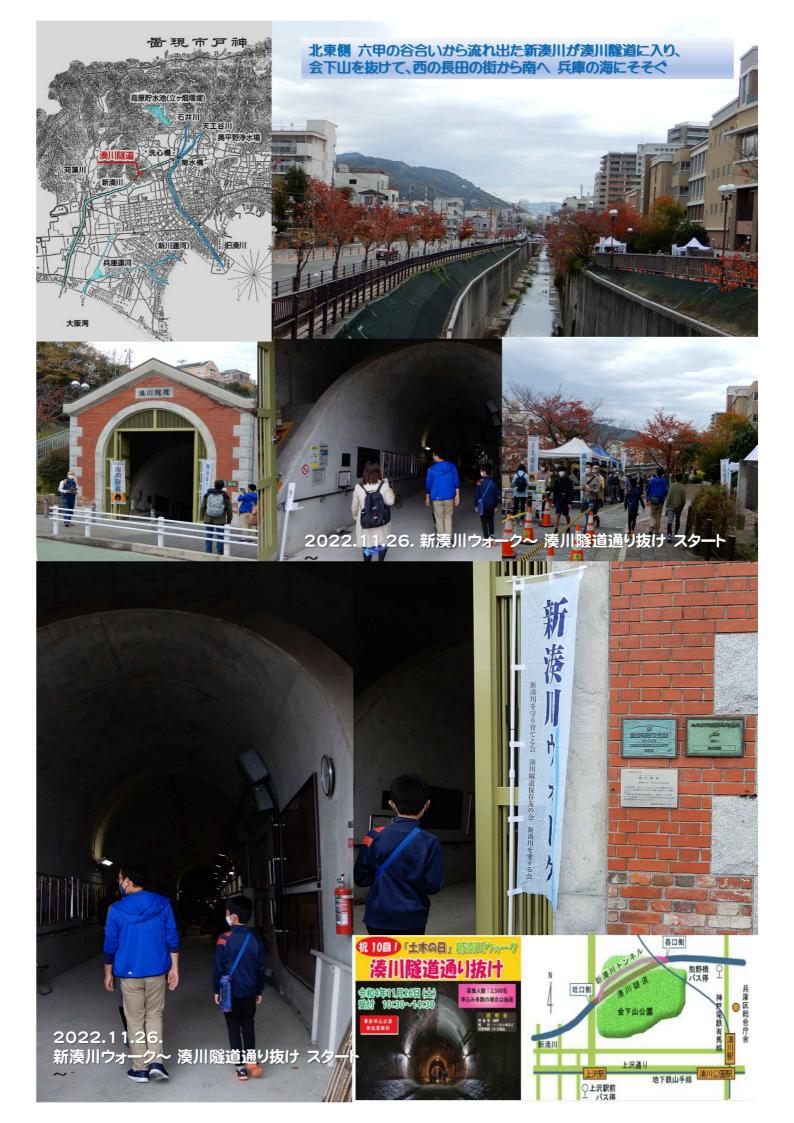

#### かつて、石井川と天王谷川の合流点付近から現在の湊川公園を経て、新開地方面へ流れていた湊川。

天井川で堤防が高く、神戸と兵庫の二つの街に分断されることや神戸港が土砂に埋まってしまうこと、 さらに洪水被害がたびたび発生することなどの理由で、1901 (明治34)標高85mの会下山をくり抜いて 流路を東に変えるわが国最初の近代河川トンネル「湊川隧道」が作られ、現在の新湊川に付け替えられました。

旧湊川を埋め立てた跡地に自然発生的に生まれたのが、神戸・新開地地区。 瞬く間に芝居小屋や活動写真小屋が立ち並び、一大歓楽街となった新開地。 その繁栄ぶりは、「東の浅草、西の新開地」と謳われ、

全国有数の娯楽のメッカとなりました。

ミナト神戸の繁栄を持たらしたルーツの一つが湊川隧道ともいえます。

その後、新湊川改修事業により2000(平成12)年に

新湊川トンネルが完成したことに伴い、湊川隧道(会下山トンネル)は

河川トンネルとしての役目を終えました。 しかし、構築後100年になる湊川隧道は

当時の高度な土木技術で造られた貴重な土木遺産として、 今でも残っています。

面视频形 文化图4