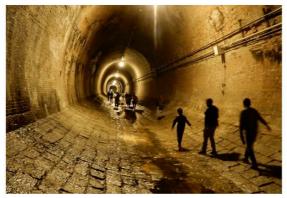

# 登録有形文化財 新湊川ウォーク ~湊川隧道通り抜け~ 2022.11.26.

孫たちが湊川隧道歩きにゆくと聞いて、便乗して一緒に申し込んでもらって 湊川隧道のトンネルの中を歩きました。

かつて、石井川と天王谷川の合流点付近から現在の湊川公園を経て、新開地方面へ流れていた湊川。 天井川で堤防が高く、神戸と兵庫の二つの街に分断されることや神戸港が土砂に埋まってしまうこと さらに洪水被害がたびたび発生することなどの理由で、1901(明治34)標高85mの会下山をくり抜いて 流路を東に変えるわが国最初の近代河川トンネル「湊川隧道」が作られ、現在の新湊川に付け替えられました。

#### 2022.11.26. 新湊川ウォーク~湊川隧道通り抜け~

孫たちが湊川隧道歩きにゆくと聞いて、便乗して一緒に申し込んでもらって湊川隧道のトンネルの中を歩きました。