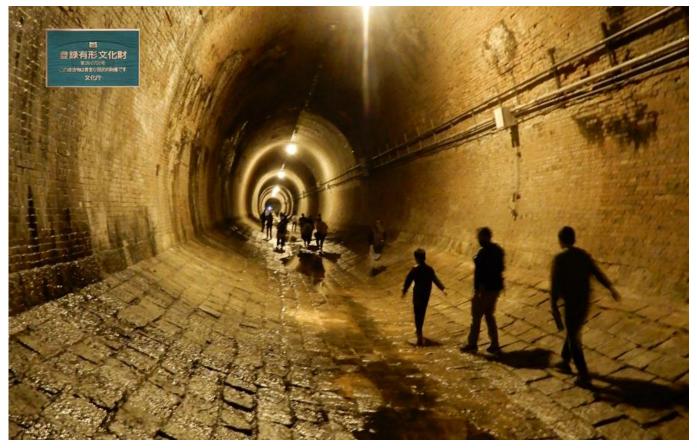

# 登録有形文化財 新湊川ウォーク ~湊川隧道通り抜け~ 2022.11.26.

孫たちが湊川隧道歩きにゆくと聞いて、便乗して一緒に申し込んでもらって 湊川隧道のトンネルの中を歩きました。

かつて、石井川と天王谷川の合流点付近から現在の湊川公園を経て、新開地方面へ流れていた湊川。 天井川で堤防が高く、神戸と兵庫の二つの街に分断されることや神戸港が土砂に埋まってしまうこと さらに洪水被害がたびたび発生することなどの理由で、1901(明治34)標高85mの会下山をくり抜いて 流路を東に変えるわが国最初の近代河川トンネル「湊川隧道」が作られ、現在の新湊川に付け替えられました。

しかし、構築後100年になる湊川隧道は 当時の高度な土木技術で造られた貴重な土木遺産として、 今でも残っています。

神戸の街で 毎日 walk より 2022.11.26.

登録有形文化財 新湊川ウォーク ~湊川隧道通り抜け~

https://infokkkna2.com/ironroad2/2022htm/walk19/R0412MinatogawaTunnelweb.pdf

https://infokkkna2.com/ironroad2/2022htm/walk19/R0412MinatogawaTunnelphoto.pdf

#### 2022.11.26. 新湊川ウォーク~湊川隧道通り抜け~

孫たちが湊川隧道歩きにゆくと聞いて、便乗して一緒に申し込んでもらって湊川隧道のトンネルの中を歩きました。

全国有数の娯楽のメッカとなりました。

ミナト神戸の繁栄を持たらしたルーツの一つが湊川隧道ともいえます。

その後、新湊川改修事業により2000(平成12)年に

新湊川トンネルが完成したことに伴い、湊川隧道(会下山トンネル)は

河川トンネルとしての役目を終えました。 しかし、構築後100年になる湊川隧道は

当時の高度な土木技術で造られた貴重な土木遺産として、 今でも残っています。

面视频形 文化图4