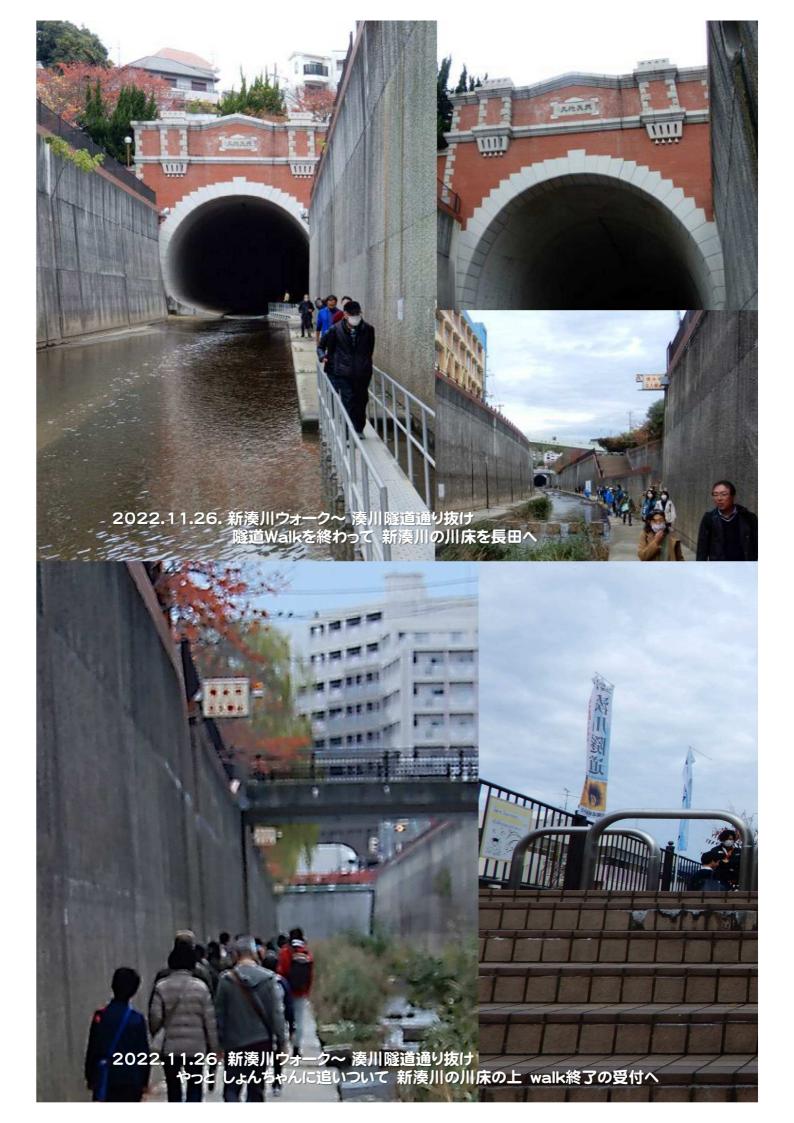

#### 2022.11.26. 新湊川ウォーク~湊川隧道通り抜け~

孫たちが湊川隧道歩きにゆくと聞いて、便乗して一緒に申し込んでもらって湊川隧道のトンネルの中を歩きました。

#### かつて、石井川と天王谷川の合流点付近から現在の湊川公園を経て、新開地方面へ流れていた湊川。

天井川で堤防が高く、神戸と兵庫の二つの街に分断されることや神戸港が土砂に埋まってしまうこと、 さらに洪水被害がたびたび発生することなどの理由で、1901 (明治34)標高85mの会下山をくり抜いて 流路を東に変えるわが国最初の近代河川トンネル「湊川隧道」が作られ、現在の新湊川に付け替えられました。

旧湊川を埋め立てた跡地に自然発生的に生まれたのが、神戸・新開地地区。 瞬く間に芝居小屋や活動写真小屋が立ち並び、一大歓楽街となった新開地。 その繁栄ぶりは、「東の浅草、西の新開地」と謳われ、