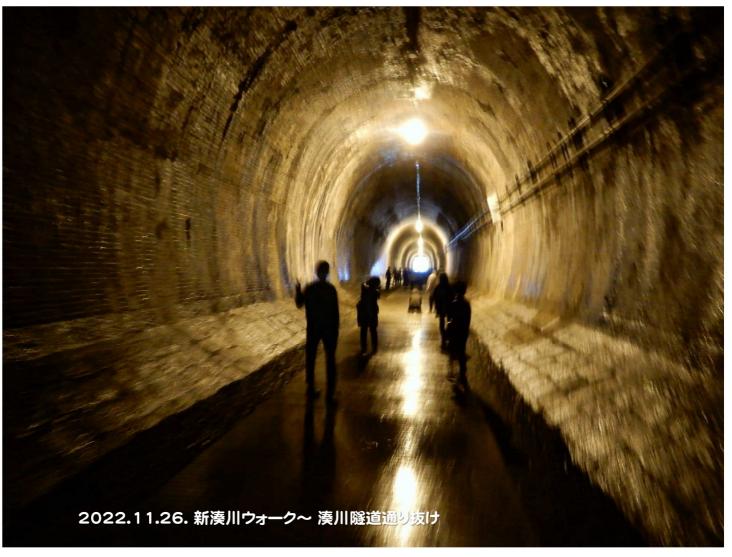

# 登録有形文化財 新湊川ウォーク ~湊川隧道通り抜け~ 2022.11.26.

孫たちが湊川隧道歩きにゆくと聞いて、便乗して一緒に申し込んでもらって 湊川隧道のトンネルの中を歩きました。

かつて、石井川と天王谷川の合流点付近から現在の湊川公園を経て、新開地方面へ流れていた湊川。 天井川で堤防が高く、神戸と兵庫の二つの街に分断されることや神戸港が土砂に埋まってしまうこと さらに洪水被害がたびたび発生することなどの理由で、1901(明治34)標高85mの会下山をくり抜いて 流路を東に変えるわが国最初の近代河川トンネル「湊川隧道」が作られ、現在の新湊川に付け替えられました。

#### 2022.11.26. 新湊川ウォーク~湊川隧道通り抜け~

孫たちが湊川隧道歩きにゆくと聞いて、便乗して一緒に申し込んでもらって湊川隧道のトンネルの中を歩きました。

#### かつて、石井川と天王谷川の合流点付近から現在の湊川公園を経て、新開地方面へ流れていた湊川。

天井川で堤防が高く、神戸と兵庫の二つの街に分断されることや神戸港が土砂に埋まってしまうこと、 さらに洪水被害がたびたび発生することなどの理由で、1901 (明治34)標高85mの会下山をくり抜いて 流路を東に変えるわが国最初の近代河川トンネル「湊川隧道」が作られ、現在の新湊川に付け替えられました。

旧湊川を埋め立てた跡地に自然発生的に生まれたのが、神戸・新開地地区。 瞬く間に芝居小屋や活動写真小屋が立ち並び、一大歓楽街となった新開地。 その繁栄ぶりは、「東の浅草、西の新開地」と謳われ、